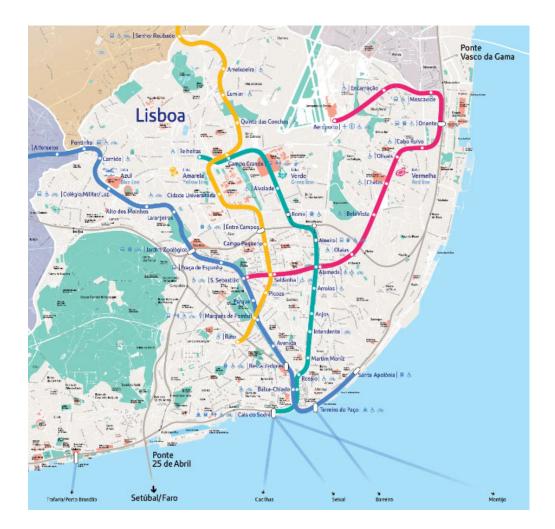

#### How to reach the meeting venue

From the airport to the Vip Executive Entrecampos hotel, by underground, you can take the Red Line at the airport, direction S. Sebastião. Leave at Saldanha and change to the yellow line, direction Odivelas. Leave at Entrecampos Station. The Hotel is very near.

Map of Lisbon underground <u>Metropolitano de Lisboa, EPE - English (metrolisboa.pt)</u>